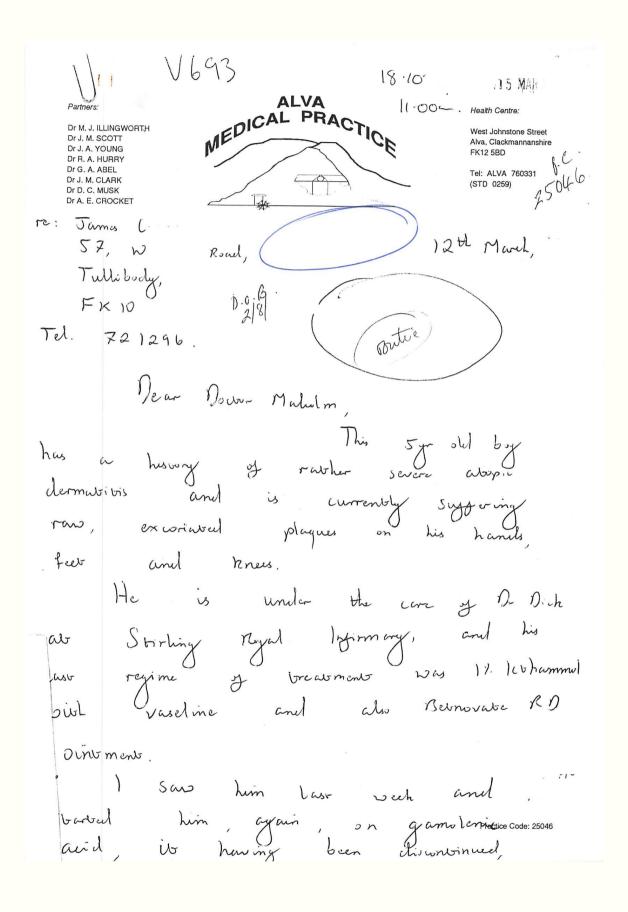

and also hydromot. mother is hern a homoeopartie doctor Seen Storoids being 4 will have to all cure.

Sincerely,

Rales H. Sandeson GP Traince.

REPORTS

OTHER

INDEX

CORRESPONDENCE